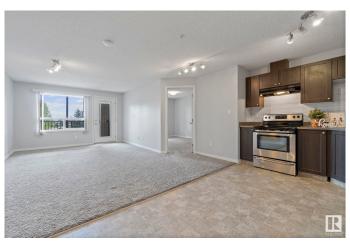

#### \$214,900

2 Bedroom, 2.00 Bathroom, 883 sqft Condo / Townhouse on 0.00 Acres

The Hamptons, Edmonton, AB

Maintenance free living here in this freshly painted - 2 bedroom, 2 full bathroom condo on the 2nd floor with an underground parking stall! Great layout with the bedrooms separated by the spacious living area, an open kitchen with ample cabinets and counter space and new backsplash! Enjoy infloor heat (no restrictions on furniture placement), in-suite laundry with a HUGE storage room! Social room is on same floor and there is an on site maintenance person! Super easy access to shopping, the Whitemud and Anthony Henday to get you where you need to go.