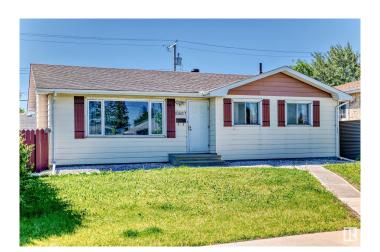

## \$345,000 - 10607 132 Avenue, Edmonton

MLS® #E4445288

#### \$345,000

3 Bedroom, 1.50 Bathroom, 1,199 sqft Single Family on 0.00 Acres

Lauderdale, Edmonton, AB

Welcome to this well-maintained 3-bedroom bungalow in the community of Lauderdale! This lovely home features a spacious and bright kitchen and living room, with beautiful hardwood floors throughout the main living area and all bedrooms. The finished basement offers a huge rumpus/games room, a laundry area, a flex room, and loads of storage â€" perfect for growing families or hobbyists. Side door allows for immediate access to basement. Enjoy the low-maintenance, fully fenced backyard with a stone patio â€" great for summer BBQs and gatherings! A double garage and extra parking pad out back provide ample space for vehicles and toys. Conveniently located close to schools, parks, and amenities. A must-see property with incredible potential!

Year Built 1960

Type Single Family

Sub-Type Detached Single Family

Style Bungalow Status Active

#### **Exterior**

Exterior Wood, Vinyl

Exterior Features Back Lane, Fenced, Low Maintenance Landscape, Playground Nearby,

Schools, Shopping Nearby

Roof Asphalt Shingles

Construction Wood, Vinyl

Foundation Concrete Perimeter