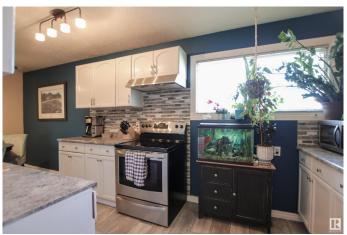

## \$245,000

3 Bedroom, 1.50 Bathroom, 1,030 sqft Condo / Townhouse on 0.00 Acres

Tweddle Place, Edmonton, AB

Immediate walking in to the yard you will be impressed by pride of ownership from the very private little oasis that has been made to walking through this home. The main floor has new vinyl plank flooring throughout. The kitchen has been updated from cabinets, backsplash & appliance. The living & dining area are spaces & great for entertaining. An updated 2pc powder room finish the main floor. While the upper level features three good sized bedrooms & a stunning updated 4pc main bath. The basement level is about 90% developed and hosts a large family/ rec room and the laundry/utility room. Make this perfect little home in Twin Terrace yours!

Amenities Hot Water Natural Gas, Parking-Visitor

Parking Stall

Interior

Appliances Dishwasher-Built-In, Dryer, Hood Fan, Refrigerator, Stove-Electric,

Washer

Heating Forced Air-1, Natural Gas

Stories 3

Has Basement Yes