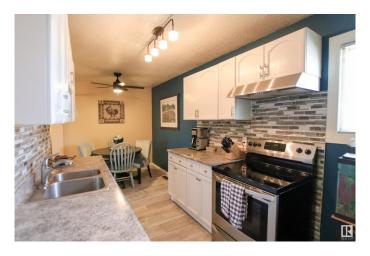

## \$245,000

3 Bedroom, 1.50 Bathroom, 1,030 sqft Condo / Townhouse on 0.00 Acres

Tweddle Place, Edmonton, AB

Immediate walking in to the yard you will be impressed by pride of ownership from the very private little oasis that has been made to walking through this home. The main floor has new vinyl plank flooring throughout. The kitchen has been updated from cabinets, backsplash & appliance. The living & dining area are spaces & great for entertaining. An updated 2pc powder room finish the main floor. While the upper level features three good sized bedrooms & a stunning updated 4pc main bath. The basement level is about 90% developed and hosts a large family/ rec room and the laundry/utility room. Make this perfect little home in Twin Terrace yours!

Amenities Hot Water Natural Gas, Parking-Visitor

Parking Stall

Interior

Appliances Dishwasher-Built-In, Dryer, Hood Fan, Refrigerator, Stove-Electric,

Washer

Heating Forced Air-1, Natural Gas

Stories 3

Has Basement Yes