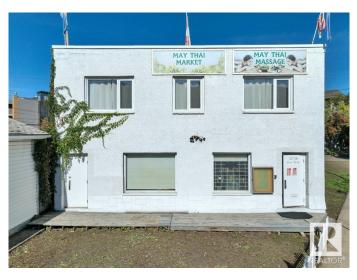

# \$700,000

0 Bedroom, 0.00 Bathroom, Retail on 0.00 Acres

Belvedere, Edmonton, AB

Prime Commercial Opportunity! Located in a developing area with new infrastructure and residential growth. This versatile high exposure property offers endless potential for business owners and investors alike. It's currently set up as a 2 storey mixed use building with a retail store with washrooms on the main & a reception area, individual treatment rooms, washroom w/shower & staff room upstairs. It can easily be converted to suit a variety of business types, including service, office spaces, or transformed to suit your unique vision. It has convenient on-site parking, and is accessible from major roads and public transportation, enhancing its appeal for a wide range of businesses. With the surrounding area undergoing revitalization and growth, this commercial property provides an excellent opportunity for future development or expansion.