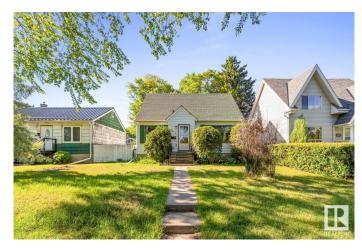

### \$424,900

3 Bedroom, 1.00 Bathroom, 1,212 sqft Single Family on 0.00 Acres

King Edward Park, Edmonton, AB

This 3 bedroom 1 bathroom 1.5-storey home situated near Whyte Avenue sits on a generous 43 ft x 130 ft lot. This home offers exceptional potential for redevelopment or a custom renovation. Located in a desirable area near schools, transportation, shopping and centrally located near downtown. The property is being sold "as is, where is "â€" perfect for infill opportunities or a creative transformation. Don't miss this chance to build or restore in a growing neighborhood with strong upside value.

#### **Essential Information**

MLS® # E4445646 Price \$424,900

Bedrooms 3 Bathrooms 1.00

Full Baths 1

Square Footage 1,212 Acres 0.00 Year Built 1950

Type Single Family

Sub-Type Detached Single Family

Style 1 and Half Storey

#### **Exterior**

Exterior Wood, Stucco, Vinyl

Exterior Features Back Lane, Fenced, Playground Nearby, Schools, Shopping Nearby

Lot Description 43ft x 130ft

Roof Asphalt Shingles

Construction Wood, Stucco, Vinyl