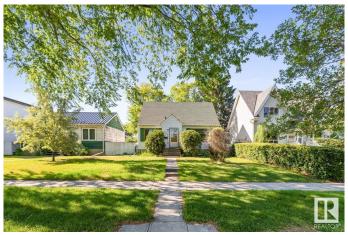

### \$424,900

3 Bedroom, 1.00 Bathroom, 1,212 sqft Single Family on 0.00 Acres

King Edward Park, Edmonton, AB

This 3 bedroom 1 bathroom 1.5-storey home situated near Whyte Avenue sits on a generous 43 ft x 130 ft lot. This home offers exceptional potential for redevelopment or a custom renovation. Located in a desirable area near schools, transportation, shopping and centrally located near downtown. The property is being sold "as is, where is "â€" perfect for infill opportunities or a creative transformation. Don't miss this chance to build or restore in a growing neighborhood with strong upside value.

#### **Essential Information**

MLS® # E4445646 Price \$424,900

Bedrooms 3 Bathrooms 1.00

Full Baths 1

Square Footage 1,212 Acres 0.00 Year Built 1950

Type Single Family

Sub-Type Detached Single Family

Style 1 and Half Storey

#### **Exterior**

Exterior Wood, Stucco, Vinyl

Exterior Features Back Lane, Fenced, Playground Nearby, Schools, Shopping Nearby

Lot Description 43ft x 130ft

Roof Asphalt Shingles

Construction Wood, Stucco, Vinyl