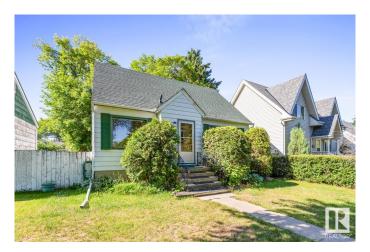

### \$424,900

3 Bedroom, 1.00 Bathroom, 1,212 sqft Single Family on 0.00 Acres

King Edward Park, Edmonton, AB

This 3 bedroom 1 bathroom 1.5-storey home situated near Whyte Avenue sits on a generous 43 ft x 130 ft lot. This home offers exceptional potential for redevelopment or a custom renovation. Located in a desirable area near schools, transportation, shopping and centrally located near downtown. The property is being sold "as is, where is "â€" perfect for infill opportunities or a creative transformation. Don't miss this chance to build or restore in a growing neighborhood with strong upside value.

#### **Essential Information**

MLS® # E4445646 Price \$424,900

Bedrooms 3 Bathrooms 1.00

Full Baths 1

Square Footage 1,212 Acres 0.00 Year Built 1950

Type Single Family

Sub-Type Detached Single Family

Style 1 and Half Storey

#### **Exterior**

Exterior Wood, Stucco, Vinyl

Exterior Features Back Lane, Fenced, Playground Nearby, Schools, Shopping Nearby

Lot Description 43ft x 130ft

Roof Asphalt Shingles

Construction Wood, Stucco, Vinyl